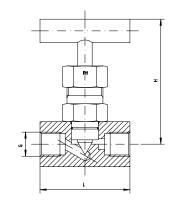

Veedle valve

ROOK INDEX

SECTION INDEX

with PTFE packing
BSP female thread to ISO 228
BSP parallel and NPT female threads
temperature -20°C to +200°C

Note: Adjust the PTFE packing

before initial operation

| Pressure<br>PN | Thread<br>G | Approx. Dimensions |      | Part code     |  |
|----------------|-------------|--------------------|------|---------------|--|
|                |             | Н                  | L    |               |  |
| 420            | 1/8" zyl    | 66.0               | 59.0 | NV-G 1/8"-BSP |  |
| 420            | 1/4" zyl    | 66.0               | 59.0 | NV-G 1/4"-BSP |  |
| 420            | 3/8" zyl    | 66.0               | 59.0 | NV-G 3/8"-BSP |  |
| 420            | 1/2" zyl    | 66.0               | 65.0 | NV-G 1/2"-BSP |  |
| 420            | 3/4" zyl    | 94.5               | 70.0 | NV-G 3/4"-BSP |  |
| 420            | 1" zyl      | 94.5               | 80.0 | NV-G 1"-BSP   |  |

| Pressure<br>PN | Thread<br>G | Approx. Dimensions |      | Part code   |  |
|----------------|-------------|--------------------|------|-------------|--|
|                |             | Н                  | L    |             |  |
| 420            | 1/8" NPT    | 66.0               | 59.0 | NV-1/8"-NPT |  |
| 420            | 1/4" NPT    | 66.0               | 59.0 | NV-1/4"-NPT |  |
| 420            | 3/8" NPT    | 66.0               | 59.0 | NV-3/8"-NPT |  |
| 420            | 1/2" NPT    | 66.0               | 65.0 | NV-1/2"-NPT |  |
| 420            | 3/4" NPT    | 94.5               | 70.0 | NV-3/4"-NPT |  |
| 420            | 1" NPT      | 94.5               | 80.0 | NV-1"-NPT   |  |