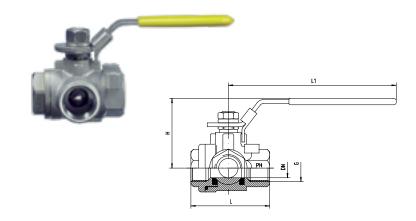

## 3-way low pressure lever operated ball valve

BOOK INDEX

**SECTION INDEX** 

BSP female thread to ISO 228

T bore, material AISI 316

Ball and stem seal PTFE (-20°C to +180°C)

When operating at higher temperatures, please refer to below pressure diagram.

| Size   | DN   | Pressure<br>PB | Approx. Dimensions |    |     |     | Part code         |
|--------|------|----------------|--------------------|----|-----|-----|-------------------|
|        |      | PD             | G                  | Н  | L   | L1  |                   |
| 1/4"   | 11.5 | 63             | 1/4"               | 50 | 68  | 97  | KH-G 1/4"-3-W-T   |
| 3/8"   | 12.5 | 63             | 3/8"               | 50 | 68  | 97  | KH-G 3/8"-3-W-T   |
| 1/2"   | 12.5 | 63             | 1/2"               | 50 | 68  | 97  | KH-G 1/2"-3-W-T   |
| 3/4"   | 15.0 | 63             | 3/4"               | 64 | 83  | 127 | KH-G 3/4"-3-W-T   |
| 1"     | 20.0 | 63             | 1"                 | 66 | 90  | 127 | KH-G 1"-3-W-T     |
| 1 1/4" | 25.0 | 63             | 1 1/4"             | 80 | 97  | 145 | KH-G 1 1/4"-3-W-T |
| 1 1/2" | 32.0 | 63             | 1 1/2"             | 83 | 114 | 145 | KH-G 1 1/2"-3-W-T |
| 2"     | 40.0 | 63             | 2"                 | 96 | 142 | 205 | KH-G 2"-3-W-T     |