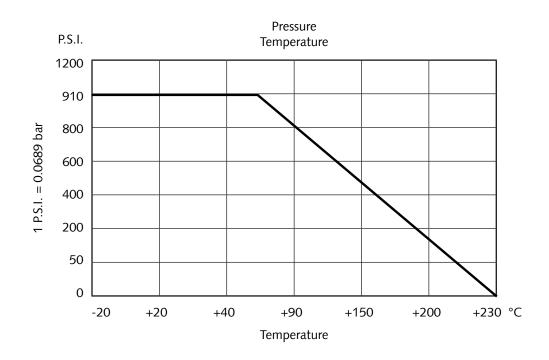

## 3-way low pressure lever operated ball valve

BOOK INDEX

**SECTION INDEX** 

BSP female thread to ISO 228

T bore, material AISI 316

Ball and stem seal PTFE (-20°C to +180°C)

When operating at higher temperatures, please refer to below pressure diagram.