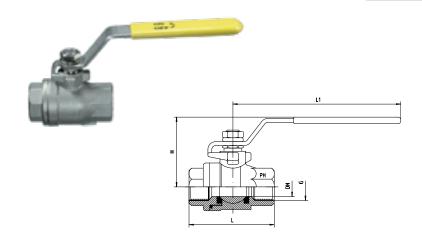

## 2-way low pressure lever operated ball valve

**BOOK INDEX** 

**SECTION INDEX** 

BSP female thread to ISO 228 Full bore, material AISI 316 Ball and stem seal PTFE (-20°C to +180°C)

When operating at higher temperatures, please refer to below pressure diagram.

| Size   | DN   | Pressure<br>PB | Approx. Dimensions |     |       |       | Part code   |
|--------|------|----------------|--------------------|-----|-------|-------|-------------|
|        |      |                | G                  | Н   | L     | L1    |             |
| 1/8"   | 8.5  | 63             | 1/8"               | 50  | 55.0  | 100.0 | KH-G 1/8"   |
| 1/4"   | 11.5 | 63             | 1/4"               | 50  | 55.0  | 100.0 | KH-G 1/4"   |
| 3/8"   | 12.5 | 63             | 3/8"               | 50  | 55.0  | 100.0 | KH-G 3/8"   |
| 1/2"   | 15.0 | 63             | 1/2"               | 60  | 65.0  | 130.0 | KH-G 1/2"   |
| 3/4"   | 20.0 | 63             | 3/4"               | 64  | 72.0  | 130.0 | KH-G 3/4"   |
| 1"     | 25.0 | 63             | 1"                 | 71  | 84.0  | 165.0 | KH-G 1"     |
| 1 1/4" | 32.0 | 63             | 1 1/4"             | 78  | 94.0  | 165.0 | KH-G 1 1/4" |
| 1 1/2" | 38.0 | 63             | 1 1/2"             | 86  | 110.0 | 190.0 | KH-G 1 1/2" |
| 2"     | 50.0 | 63             | 2"                 | 95  | 126.0 | 190.0 | KH-G 2"     |
| 2 1/2" | 65.0 | 40             | 2 1/2"             | 130 | 161.0 | 250.0 | KH-G 2 1/2" |
| 3"     | 80.0 | 40             | 3"                 | 148 | 178.0 | 250.0 | KH-G 3"     |