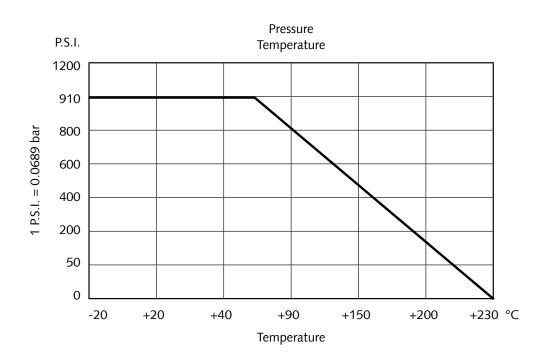

## 2-way low pressure lever operated ball valve

**BOOK INDEX** 

**SECTION INDEX** 

BSP female thread to ISO 228 Full bore, material AISI 316 Ball and stem seal PTFE (-20°C to +180°C)

When operating at higher temperatures, please refer to below pressure diagram.